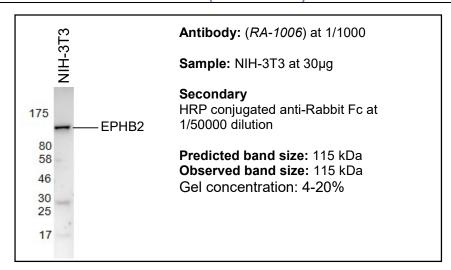

## **DATA** (Western blot)

AvantGen, Inc., 10151 Pacific Mesa Blvd., Ste 103, San Diego, CA 92121; Tel: 858-768-8107; Fax: 858-587-6692; <a href="www.avantgen.com">www.avantgen.com</a>